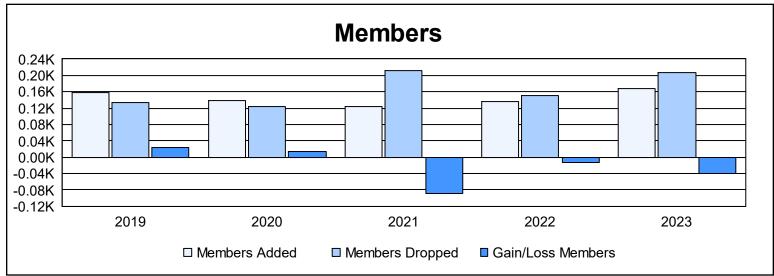

District 102 E As of June 2023 Cumulative

| Year      | New<br>Clubs | Dropped<br>Clubs | Gain/<br>Loss<br>Clubs | New<br>Members | Charter<br>Members | Reinstate<br>Members | Transfer<br>Members | Total<br>Member<br>Added | Total<br>Members<br>Dropped | Gain/<br>Loss<br>Members |
|-----------|--------------|------------------|------------------------|----------------|--------------------|----------------------|---------------------|--------------------------|-----------------------------|--------------------------|
| 2018-2019 | 1            | 0                | 1                      | 116            | 36                 | 1                    | 4                   | 157                      | 134                         | 23                       |
| 2019-2020 | 0            | 0                | 0                      | 120            | 2                  | 8                    | 8                   | 138                      | 125                         | 13                       |
| 2020-2021 | 0            | 0                | 0                      | 110            | 2                  | 3                    | 8                   | 123                      | 211                         | -88                      |
| 2021-2022 | 1            | 0                | 1                      | 107            | 22                 | 2                    | 6                   | 137                      | 150                         | -13                      |
| 2022-2023 | 0            | 3                | -3                     | 133            | 1                  | 5                    | 28                  | 167                      | 206                         | -39                      |
| Average   | 0            | 1                | 0                      | 117            | 13                 | 4                    | 11                  | 144                      | 165                         | -21                      |